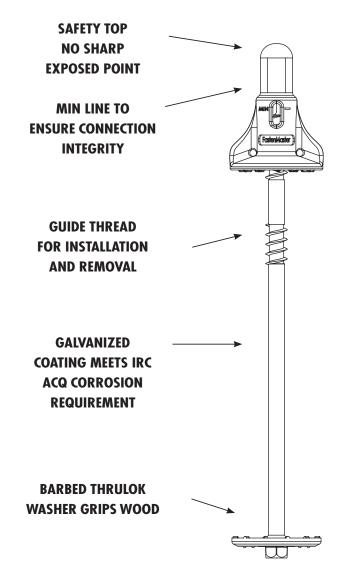

## **PRODUCT FEATURES**

**THRULOK NUT** 

## Features:

- No predrilling
- Faster, easier than 1/2" carriage or through-bolts
- No drill bits or wrenches required
- Galvanized coating meets code requirements for treated wood. ACQ Approved.
- IBC/IRC code compliant. ICC-ES ESR-1078
- Lifetime performance guarantee

## **PERFORMANCE**

The performance and corrosion resistance of ThruLOK is guaranteed for the life of the project when used in accordance with the installation instructions and supporting technical literature included in all packaging. ThruLOK is tested and supported by engineering data that conforms to the most current ICC standards. It is also approved for use in ACQ or treated lumber. This information can be found at FastenMaster.com.