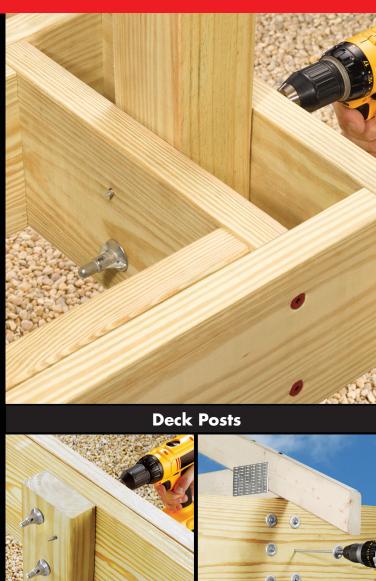

## ThruLOK® Through-Bolt Replacement

ThruLOK® is a multi-purpose structural wood-to-wood fastener that replaces carriage or through bolts. It is perfect for specific applications such as multiply beams, girder trusses, deck posts and many places where a traditional carriage or through-bolt is used.

**Carrying Beams** 

**Multi-Ply Beams** 